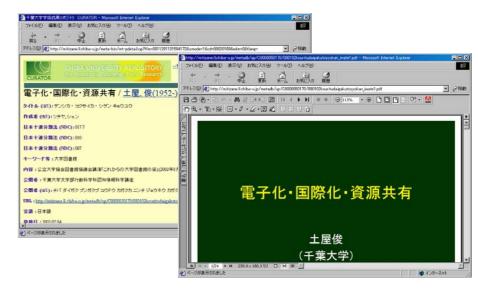

### CURATOR Institutional Repository

Name:

**CURATOR** 

Chiba University's Repository for Access to Outcomes from Research

Contents: 800- records, so far

• URL: <a href="http://mitizane.LL.chiba-u.jp/curator/">http://mitizane.LL.chiba-u.jp/curator/</a>