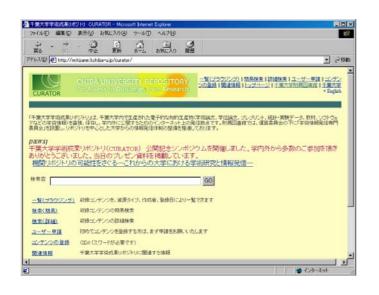

### CURATOR Institutional Repository

Name:

**CURATOR** 

Chiba University's Repository for Access to Outcomes from Research

Contents: 800- records, so far

• URL: <a href="http://mitizane.LL.chiba-u.jp/curator/">http://mitizane.LL.chiba-u.jp/curator/</a>