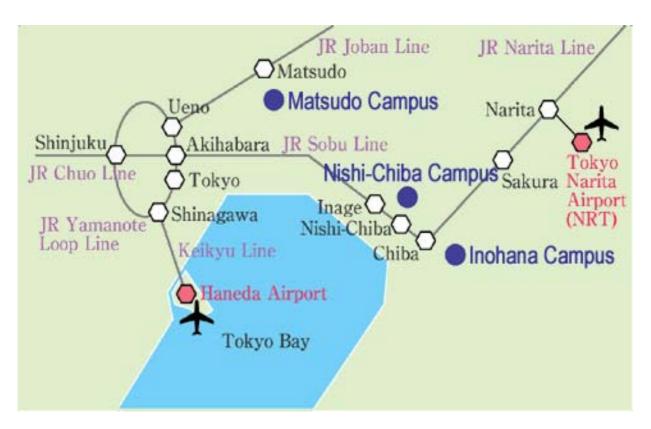

## Chiba University

University has 3 campuses: Nishi-Chiba, Inohana, Matsudo.

Chiba University's Web site

http://www.chiba-u.ac.jp/e/

### Central library (本館)

Library of Health sciences (亥鼻分館)

Library of Horticultural sciences (松戸分館)